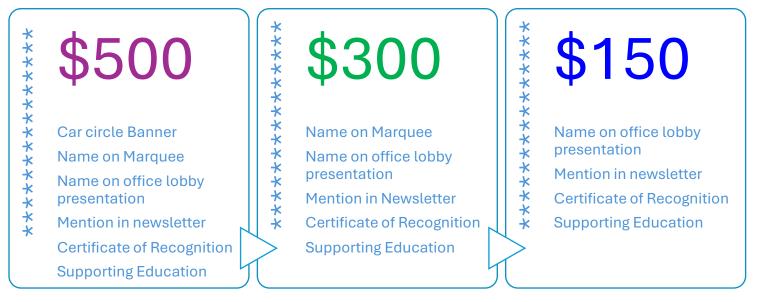

## Yes, I want to make a difference at Mildred Helms Elementary IB World School. My chosen level of sponsorship is:

We cannot sponsor at this time but would like to make a donation of:\_

Business Name:

Contact Name: